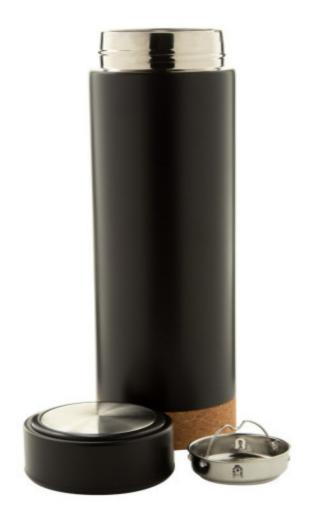

# WHISTLER VACUUM FLASK

### **Basic informations**

Size: Ø65×245 mm Capacity: 450 ml

Wall type: Double wall

Insulation type: Vacuum insulation

Cold insulation time: 6 óra

Color: Black

## **Specification**

Double wall stainless steel, insulated vacuum flask with tea infuser and cork base, 450 ml. Not suitable for carbonated drinks. Note: The goods are subject to a sanitary inspection, which is charged additionally