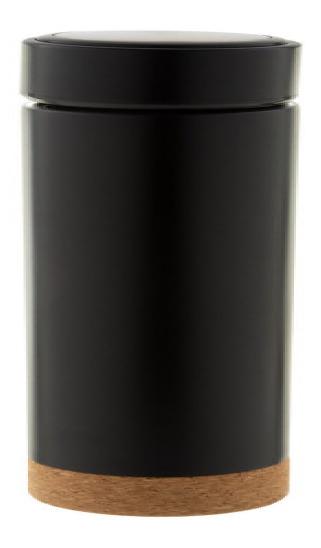

# WHISTLER VACUUM FLASK

### **Basic informations**

Size: Ø65×245 mm Capacity: 450 ml

Wall type: Double wall

Insulation type: Vacuum insulation

Cold insulation time: 6 óra

Color: Black

## **Specification**

Double wall stainless steel, insulated vacuum flask with tea infuser and cork base, 450 ml. Not suitable for carbonated drinks. Note: The goods are subject to a sanitary inspection, which is charged additionally